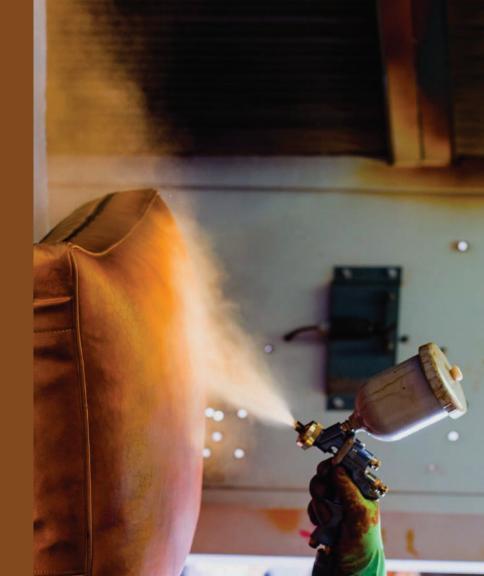

### OUR CRAFTSMEN HAND DYE

#### Each club chair with organic dyes

After assembling the hardwood frames, raw leather, vegetal horsehair, and jute webbing, our craftsman hand dye the almost finished club chair in one of our signature colors. In addition to being hand dyed, the club chairs will also be hand waxed to ensure the dye and leather stay in good conditions for years to come.