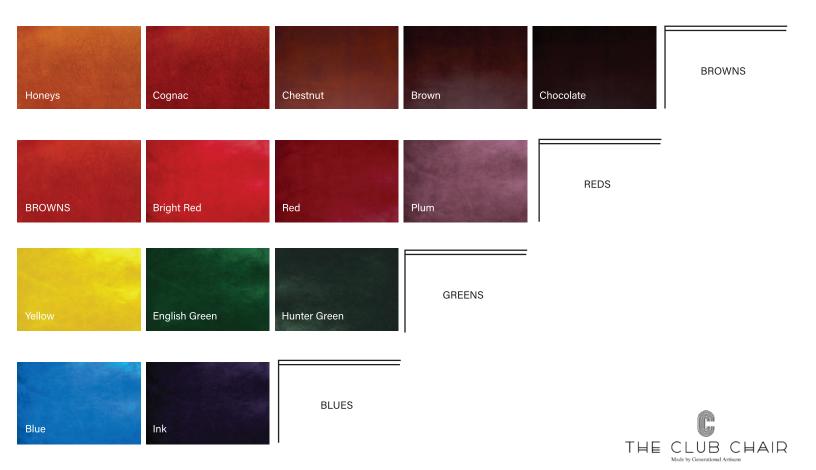

n for extra seating, a footrest, or even a small side table.



#### Dimensions

Diameter: 17" Height: 18"

### FOOTSTOOL

Our Standard Footstool is made to match all our club chairs and sofas.



#### Dimensions

Width: 16" Depth: 19.5" Height: 16.5"

### SQUARE POUF

Our Square Pouf is a compact and practical piece of furniture. Its simple square shape makes it an excellent choice as a footrest or an extra seat. Its versatility and space-saving design make it a handy addition to any room.



#### Dimensions

Width: 20.5" Depth: 20.5" Height: 19.5"

### RECTANGLE OTTOMAN

Our Rectangular ottoman is a versatile furnishing, serving admirably as both a stylish coffee table and a functional footstool.



#### Dimensions

Width: 19.5" Depth: 27.5" Height: 18"

## Hand Colored Leather Options



#### THE CLUB CHAIR New York Dallas

20 W 20th St, Apt. 602 New York, NY 10011 https://www.v-f.us/ 1 (888) 633 - 7560