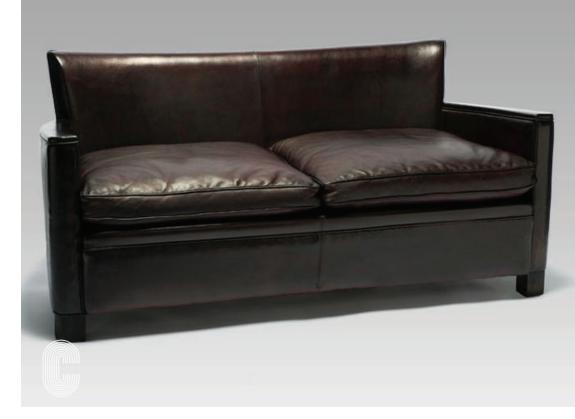

### MONTRESOR

#### Dimensions

Width 2-Seater: 59" Width 3-Seater: 71" Depth: 33" Height: 31.5" Seat Depth: 22" Seat Height: 17"