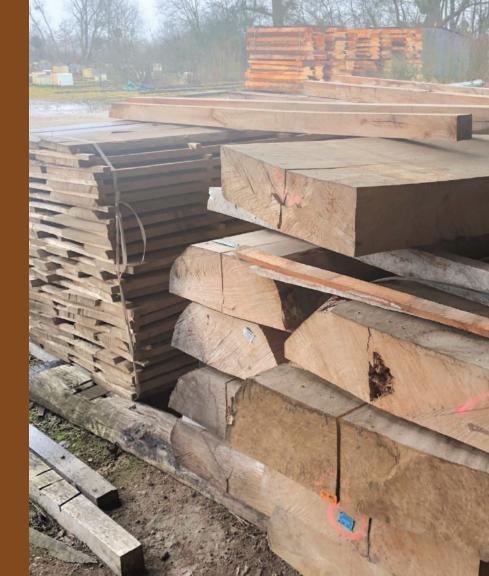

### WE USE RAW MATERIAL

#### Transforming natural elements

Each club chair is a compilation of raw materials taken from the French countryside. Raw sheep skin, vegetal horse hair, and jute webbing are handled by expert craftsmen who see the pieces from start to finish.