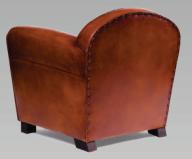

### CHITENAY

The Grand Chitney not only provides exceptional comfort and support, but also add a touch of elegance to its already sofisticated design.

#### Dimensions

Width: 31" Depth: 30" Height: 27" Seat Depth: 21" Seat Height: 17"