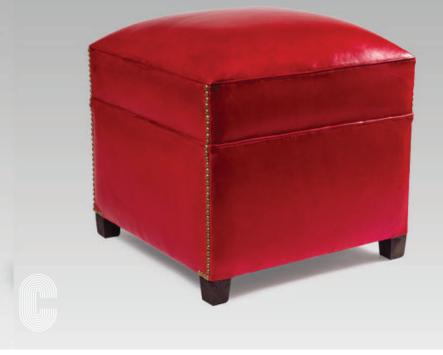

### FOOTSTOOL

Our Standard Footstool is made to match all our club chairs and sofas.

#### Dimensions

Width: 16" Depth: 19.5" Height: 16.5"