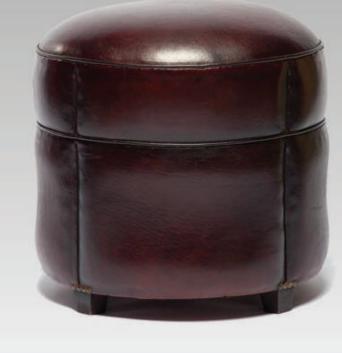

### ROUND POUF

Our Round Pouf is an ideal addition for extra seating, a footrest, or even a small side table.

#### Dimensions

Diameter: 17" Height: 18"