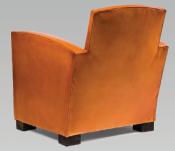

### GIVERNY

The Giverny club chair is the rounder counterpart to its slimmer alternative. It pairs well next to a large window with a champagne glass or in a dark, intimate olce with a cigar close at hand.

#### Dimensions

Width: 27" Depth: 30" Height: 28" Seat Depth: 21" Seat Height: 16"