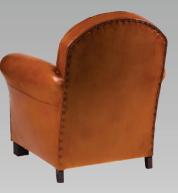

### CHOLET

The Cholet club chair, with its distinct round edges, embodies a harmonious blend of contemporary design and inviting comfort that suits any room decor.

#### Dimensions

Width: 32" Depth: 37" Height: 31" Seat Depth: 23" Seat Height: 16"