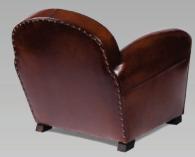

### GRAND CHITENAY

The Grand Chitenay club chair is a beloved choice cherished for its classic design. The chair's sophisticated design exudes a touch of vintage charm, adding to its allure and making it a distinguished addition to any distinguished interior.

#### Dimensions

Width: 32" Depth: 37" Height: 31" Seat Depth: 23" Seat Height: 16"