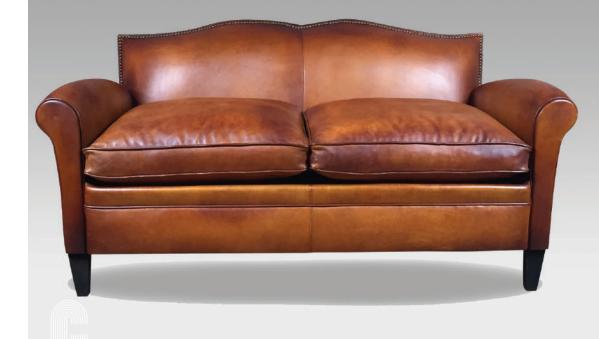

### GRAND CHITENAY

#### Dimensions

Width 2-Seater: 65" Width 3-Seater: 78" Depth: 37" Height: 31" Seat Depth: 23" Seat Height: 16"