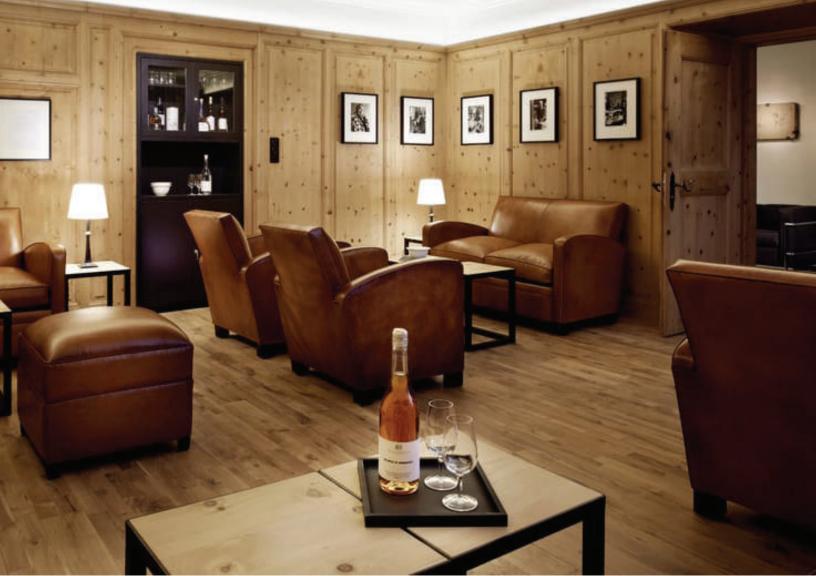

#### Meet The Club Chair, a brand inspired by the traditional furniture beloved by French royals. Our brand specializes in handcrafted club chairs made to last a lifetime. Each piece is meticulously handpainted and handcrafted with the finest materials by seasoned artisans. Made with 100% full-grain genuine sheepskin and hand-colored using traditional methods. Each piece exudes old-world charm and sophistication while maintaining modern-day

comfort. The waxed finish gives each piece a beautiful shine and ensures its durability. The feather-filled cushions also include removable, easy-to-care-for covers. Inspired by classic French Antique styles, our Club chairs will elevate any room they are in, adding warmth and elegance to your living space.