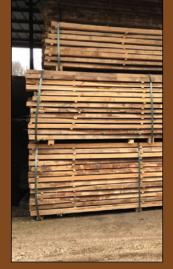

#### With Kiln-dried wood

Kiln-dried wood has been used for centuries due to the long drying process that allows the wood to be sturdier, and more durable than any alternatives on the market. Making it ideal for furniture that will be passed down for generations.