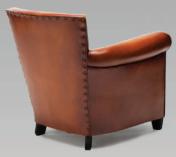

### MONTRESOR

Tall and slim, the Montresor club chair is stiff in appearance but comfortable in style, making it ideal for long afternoons spent discussing professional affairs.

#### Dimensions

Width: 27" Depth: 33" Height: 31.5" Seat Depth: 22" Seat Height: 17"