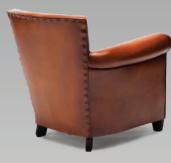

### GRAND CHITENAY

The Grand Chitenay club chair is a beloved choice cherished for its classic design. The chair's sophisticated design exudes a touch of vintage charm, adding to its allure and making it a distinguished addition to any distinguished interior.

#### Dimensions

Width: 32" Depth: 37" Height: 31" Seat Depth: 23" Seat Height: 16"