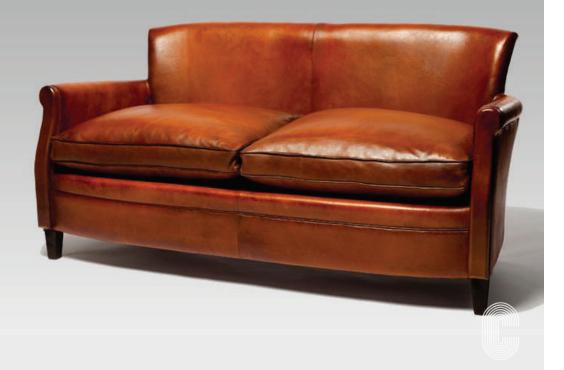

### CHITENAY

#### Dimensions

Width 2-Seater: 60" Width 3-Seater: 71" Depth: 30" Height: 27" Seat Depth: 21" Seat Height: 17"