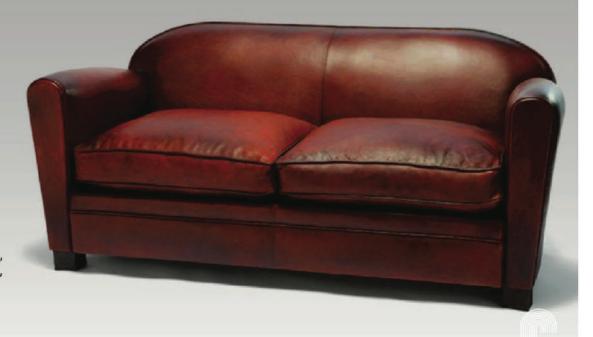

### GRANDE MOUSTACHE

#### Dimensions

Width 2-Seater: 70" Depth: 35" Height: 31" Seat Depth: 23" Seat Height: 18"