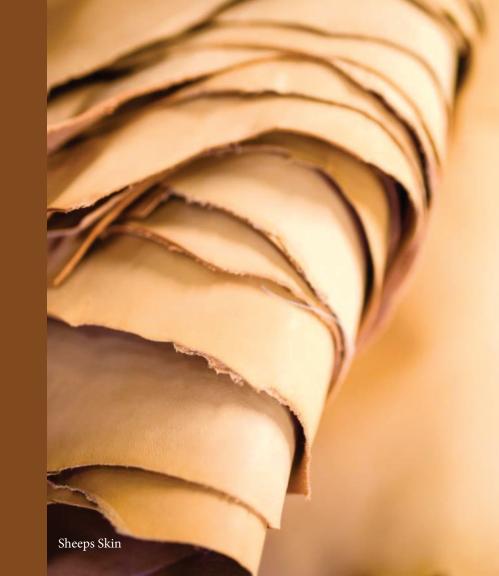

Vegetal Horse Hair

#### Transforming natural elements

Each club chair is a compilation of raw materials taken from the French countryside. Raw sheep skin, vegetal horse hair, and jute webbing are handled by expert craftsmen who see the pieces from start to finish.