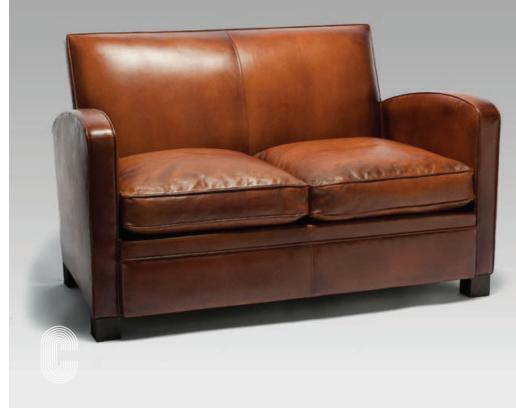

### LILLE

#### Dimensions

Width 2-Seater: 57" Depth: 28" Height: 28" Seat Depth: 23" Seat Height: 17"