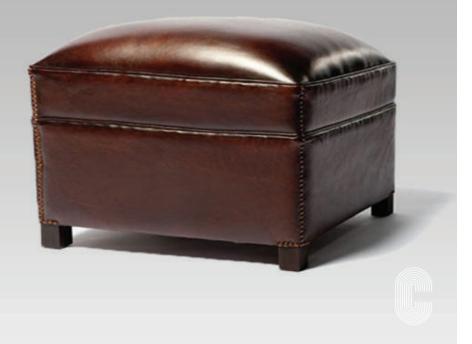

### SQUARE POUF

Our Square Pouf is a compact and practical piece of furniture. Its simple square shape makes it an excellent choice as a footrest or an extra seat. Its versatility and space-saving design make it a handy addition to any room.

#### Dimensions

Width: 20.5" Depth: 20.5" Height: 19.5"