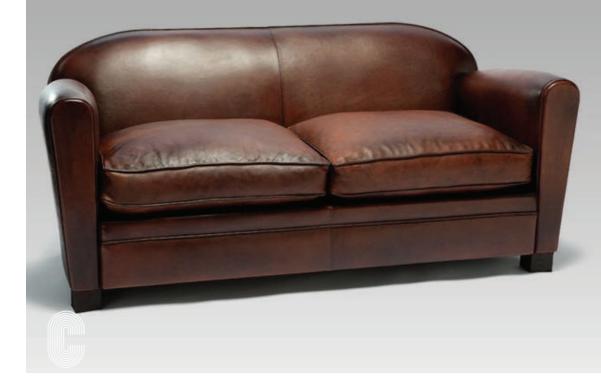

### GRAND CHITENAY

#### Dimensions

Width 2-Seater: 65" Width 3-Seater: 78" Depth: 37" Height: 31" Seat Depth: 23" Seat Height: 16"