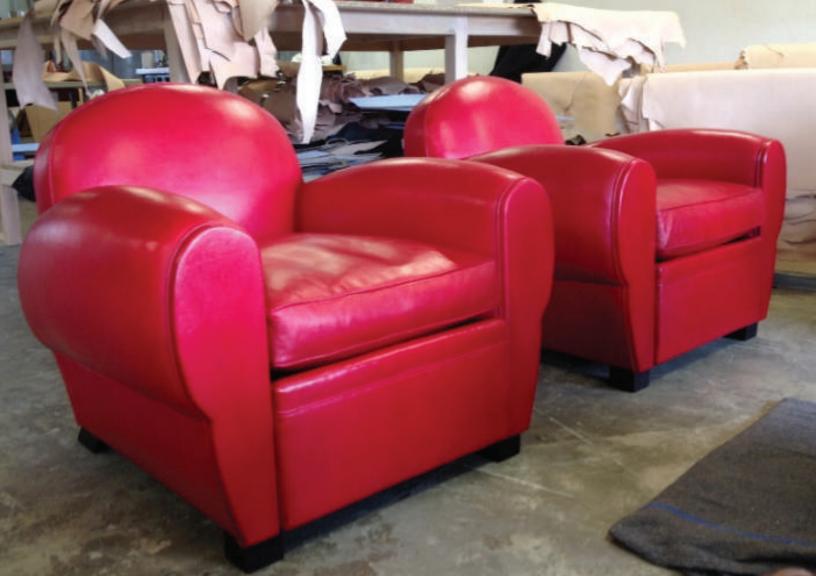

### OUR CRAFTSMEN HAND DYE

#### Each club chair with organic dyes

After assembling the hardwood frames, raw leather, vegetal horsehair, and jute webbing, our craftsman hand dye the almost finished club chair in one of our signature colors. In addition to being hand dyed, the club chairs will also be hand waxed to ensure the dye and leather stay in good conditions for years to come.