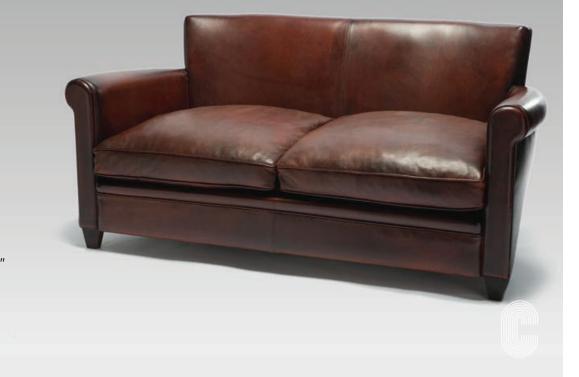

### CHITENAY

#### Dimensions

Width 2-Seater: 60" Width 3-Seater: 71" Depth: 30" Height: 27" Seat Depth: 21" Seat Height: 17"