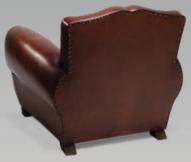

at Depth: 22" Seat Height: 16"



### LYON

The Lyon club chair, with its distinct squared edges, is a modernized take on the traditional club chair, making it the ideal choice for contemporary living spaces.





#### Dimensions

Width: 27" Depth: 30" Height: 28" Seat Depth: 21" Seat Height: 16"

### GIVERNY

The Giverny club chair is the rounder counterpart to its slimmer alternative. It pairs well next to a large window with a champagne glass or in a dark, intimate olce with a cigar close at hand.



#### Dimensions

Width: 27" Depth: 30" Height: 28" Seat Depth: 21" Seat Height: 16"



### GRANDE MOUSTACHE

Similar to its slimmer counterpart, the popular handpainted Grand Moustache club chair features a classic bow shape and rounded arms that pair well with a dark, academic aesthetic.



#### Dimensions

Width: 36" Depth: 35" Height: 31" Seat Depth: 23" Seat Height: 18"

### MONTRESOR

Tall and slim, the Montresor club chair is stiff in appearance but comfortable in style, making it ideal for long afternoons spent discussing professional affairs.



#### Dimensions

Width: 27" Depth: 33" Height: 31.5" Seat Depth: 22" Seat Height: 17"







### LILLE



#### Dimensions

Width 2-Seater: 57" Depth: 28" Height: 28" Seat Depth: 23" Seat Height: 17"

### PETITE GIVERNY



Dimensions

Width 2-Seater: 57" Depth: 28" Height: 28" Seat Depth: 23" Seat Height: 17"

### GRAND CHITENAY



#### Dimensions

Width 2-Seater: 65" Width 3-Seater: 78" Depth: 37" Height: 31" Seat Depth: 23" Seat Height: 16"

### CHITENAY



#### Dimensions

Width 2-Seater: 60" Width 3-Seater: 71" Depth: 30"