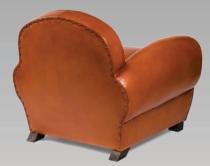

### GRANDE SOLONGE

The Grand Sologne club chair is a favorite due to its versatility. Its curved arms provide exceptional comfort and support when lounging, adding a touch of elegance to its already sophisticated design.

#### Dimensions

Width: 36" Depth: 35" Height: 31" Seat Depth: 23" Seat Height: 18"