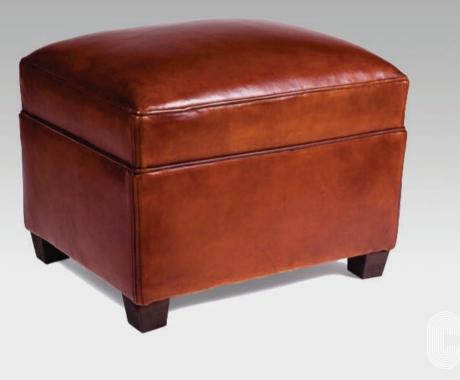

### RECTANGLE OTTOMAN

Our Rectangular ottoman is a versatile furnishing, serving admirably as both a stylish coffee table and a functional footstool.

#### Dimensions

Width: 19.5" Depth: 27.5" Height: 18"