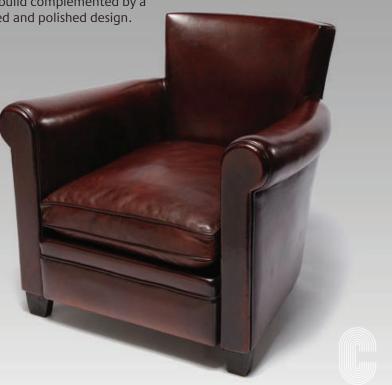

#### Meet The Club Chair, a brand inspired by the traditional furniture beloved by French royals. Our brand specializes in handcrafted club chairs made to last a lifetime. Each piece is meticulously handpainted and handcrafted with the finest materials by seasoned artisans. Made with 100% full-grain genuine sheepskin and hand-colored using traditional methods. Each piece exudes old-world charm and sophistication while maintaining modern-day

comfort. The waxed finish gives each piece a beautiful shine and ensures its durability. The feather-filled cushions also include removable, easy-to-care-for covers. Inspired by classic French Antique styles, our Club chairs will elevate any room they are in, adding warmth and elegance to your living space.