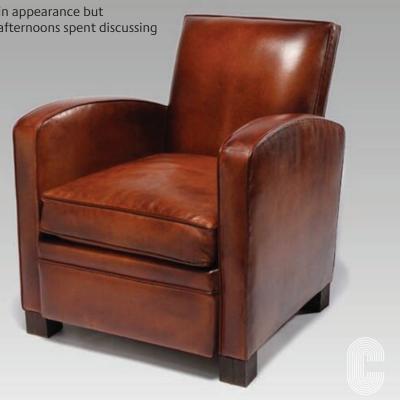

### MONTRESOR

Tall and slim, the Montresor club chair is stiff in appearance but comfortable in style, making it ideal for long afternoons spent discussing professional affairs.

#### Dimensions

Width: 27" Depth: 33" Height: 31.5" Seat Depth: 22" Seat Height: 17"