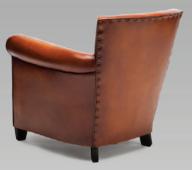

### GRAND CHITENAY

The Grand Chitenay club chair is a beloved choice cherished for its classic design. The chair's sophisticated design exudes a touch of vintage charm, adding to its allure and making it a distinguished addition to any distinguished interior.

#### Dimensions

Width: 32" Depth: 37" Height: 31" Seat Depth: 23" Seat Height: 16"