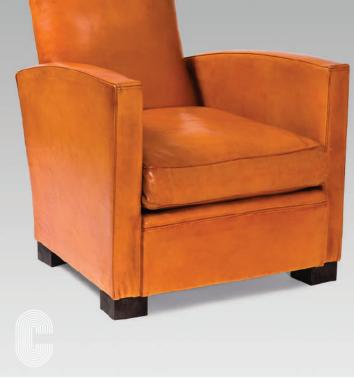

### PETITE GIVERNY

The Petite Giverny club chair showcases a slim build complemented by a subtly rounded back, embodying a sophisticated and polished design.

#### Dimensions

Width: 30" Depth: 29" Height: 29" Seat Depth: 22" Seat Height: 16"