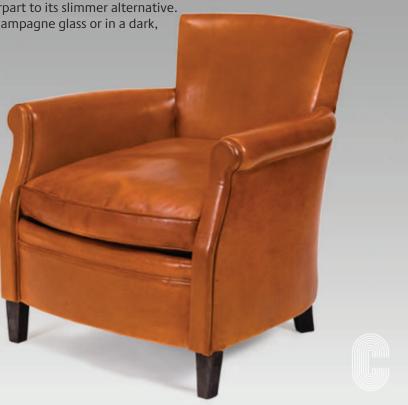

### GIVERNY

The Giverny club chair is the rounder counterpart to its slimmer alternative. It pairs well next to a large window with a champagne glass or in a dark, intimate olce with a cigar close at hand.

#### Dimensions

Width: 27" Depth: 30" Height: 28" Seat Depth: 21" Seat Height: 16"